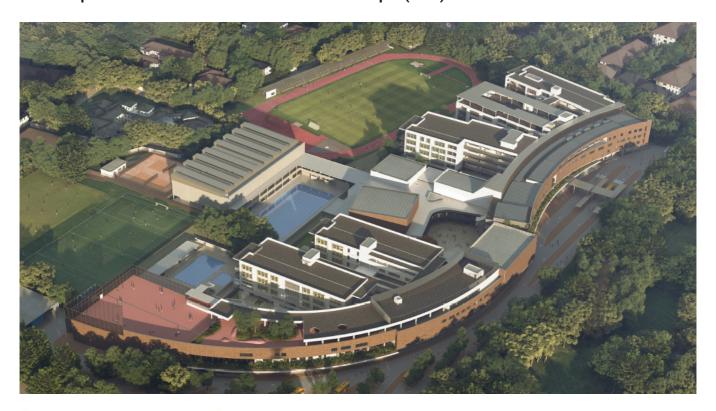

## New campus for the International School of Kuala Lumpur (ISKL)

| Uponor involvement                                                                                                                                                                                                                         |                              |                          |  |
|--------------------------------------------------------------------------------------------------------------------------------------------------------------------------------------------------------------------------------------------|------------------------------|--------------------------|--|
| <b>⊘</b>                                                                                                                                                                                                                                   | 11000m2                      |                          |  |
|                                                                                                                                                                                                                                            |                              |                          |  |
|                                                                                                                                                                                                                                            |                              | . (14. 1. 1. (10.41.)    |  |
| New campus for the                                                                                                                                                                                                                         | International School         | l of Kuala Lumpur (ISKL) |  |
| New campus for the Internationa                                                                                                                                                                                                            | • •                          |                          |  |
| Uponor Asia has participated in International School of Kuala Lumpur new campus construction project (total project value c.a. €63000), providing radiant cooling solution to the campus which conditioning area of 11000 m <sup>2</sup> . |                              |                          |  |
| <i>,</i> ,, ,                                                                                                                                                                                                                              | 5                            |                          |  |
|                                                                                                                                                                                                                                            |                              |                          |  |
| Project Facts:                                                                                                                                                                                                                             |                              |                          |  |
| Completion                                                                                                                                                                                                                                 |                              |                          |  |
| 2018                                                                                                                                                                                                                                       |                              |                          |  |
| Address                                                                                                                                                                                                                                    | Website                      | Project Type             |  |
| Ampang Hilir, Kuala Lumpur Mal                                                                                                                                                                                                             | aysia https://www.iskl.edu.r | my/ New building         |  |
|                                                                                                                                                                                                                                            |                              |                          |  |
| Partners                                                                                                                                                                                                                                   |                              |                          |  |
| Veritas Design Group                                                                                                                                                                                                                       |                              |                          |  |
| AECOM                                                                                                                                                                                                                                      |                              |                          |  |

Located in a 26 Acres site in Ampang Hilir, the new campus for the International School of Kuala Lumpur (ISKL) is now in progress of construction and expected to complete and open in August 2018. ISKL new campus is designed to create the most advanced learning environment, featuring academic and athletic resources. This includes world-class science labs and classrooms with flexible teaching spaces, two libraries, gymnasiums, competition swimming facilities, regulation track, and playing fields.