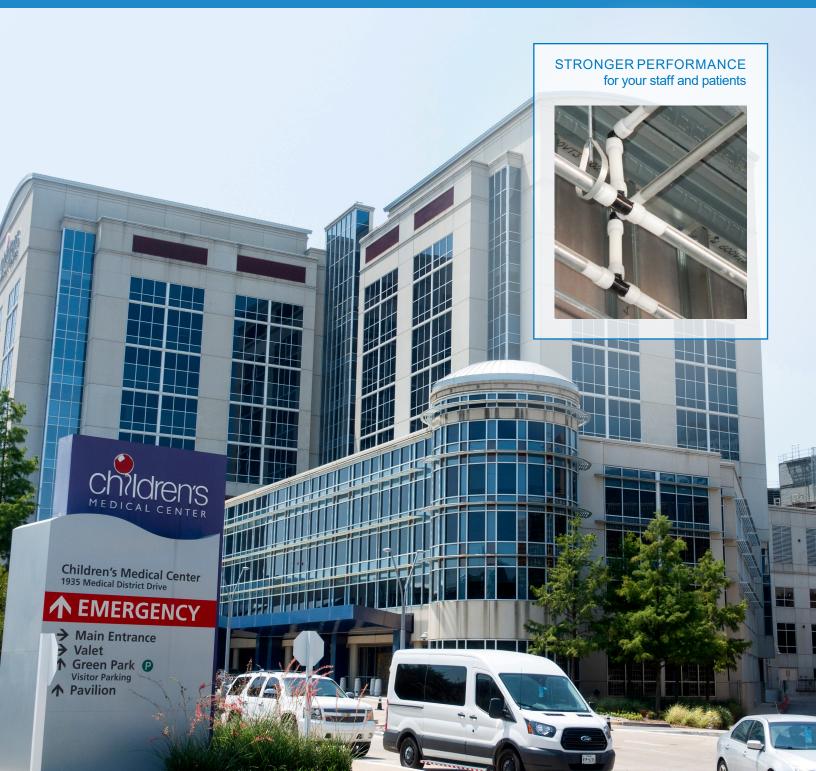

#### **IN-ROOM PLUMBING**

Featuring Uponor Logic to ensure the most efficient delivery of water with the fewest connections for the greatest performance

#### BUILDING WATER DISTRIBUTION

Delivering reliable water flow throughout the building with large-diameter riser and main piping that resists pitting, scaling, and corrosion

### Superior polymer system with technical and design support

With our reputation for delivering proven piping systems, Uponor now offers your healthcare project a complete polymer solution with sizes up to 3" for PEX and up to 12" for PP-RCT.