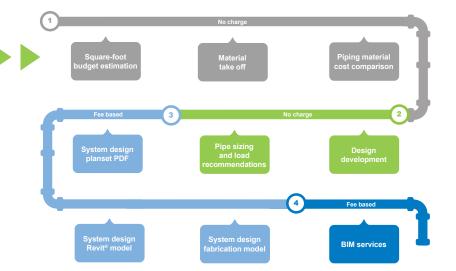

#### Uponor Construction Services offering

Work one-on-one with your dedicated Construction Services designer to leverage the smartest, most efficient designs for your project. A technology and engineering leader, Uponor also offers system design plansets and BIM models for facility management and as-builts.