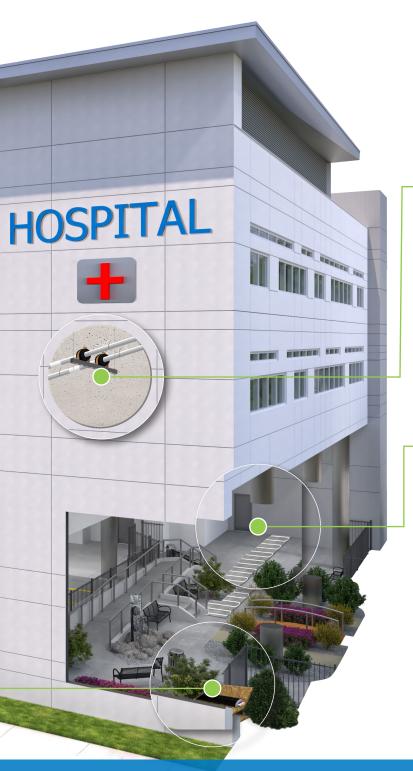

#### **IN-ROOM PLUMBING**

Featuring Uponor Logic to ensure the most efficient delivery of water with the fewest connections for the greatest performance

#### **HYDRONIC HEATING AND** COOLING

Capitalizing on the benefits of both PEX and **PP-RCT** to offer the best solution for building climate control with superior efficiency and indoor environmental quality (IEQ)

#### **UNDERGROUND PIPING SOLUTIONS**

Providing a flexible, durable, sustainable solution with Ecoflex<sup>®</sup> pre-insulated underground piping

> BUILD confidence into every project

VERSATILE Complete polymer solutions that work in a variety of applications

#### BUILDING WATER DISTRIBUTION

Delivering reliable water flow throughout the building with large-diameter riser and main piping that resists pitting, scaling, and corrosion

#### **SNOW AND ICE MELT**

Meeting ADA compliance for safe and easy access while protecting staff, patients and visitors from slips and falls and reducing maintenance labor and costs

product installation waste