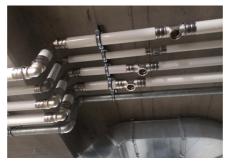

#### **Uponor involvement**

Pipes were used for distribution of health equipmentUponor MLC from dimension 20 to dimension 90. With the Riser system, including fittings RS2 and RS3, for hot, cold, circulation and utility water in a total length of 2,800 m.

### **Reconstruction of the Gbel'ana mansion**

Internal distributions of health technology - footboards and horizontal distributions from dimension 20 to 90. A private investor renovated the Gbel'any mansion into a 4-star congress hotel with wellness. In the renovated Château Gbel'any hotel, the distribution of hot, cold, circulating and utility water was changed. Internal distributions of health technology - footboards and horizontal distributions from dimension 20 to 90.

# Reconstruction of the Gbel'ana mansion into a 4-star congress hotel with wellness

During the renovation of the mansion, particular emphasis was placed on sanitary pipes that meet the requirements and guidelines for drinking water. And that's why we used our unique composite pipe system to install drinking water distributionUponor MLC Uni Pipe Plus, which boasts a seamless aluminum layer. This means that this composite pipe does not have a longitudinal weld and has a different composition and properties than for exampleUponor PE-Xa. We deliver composite pipes in rods or coils. The advantage of this system is 100% resistance to oxygen diffusion, easy handling, low weight and, above all, high shape stability and flexibility in bending.