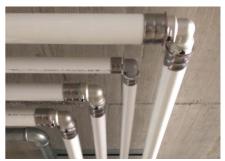

#### **Uponor involvement**

Pipes were used for distribution of health equipmentUponor MLC from dimension 20 to dimension 90. With the Riser system, including fittings RS2 and RS3, for hot, cold, circulation and utility water in a total length of 2,800 m.

### **Reconstruction of the Gbel'ana mansion**

Internal distributions of health technology - footboards and horizontal distributions from dimension 20 to 90. A private investor renovated the Gbel'any mansion into a 4-star congress hotel with wellness. In the renovated Château Gbel'any hotel, the distribution of hot, cold, circulating and utility water was changed. Internal distributions of health technology - footboards and horizontal distributions from dimension 20 to 90.

# Reconstruction of the Gbel'ana mansion into a 4-star congress hotel with wellness

During the renovation of the mansion, particular emphasis was placed on sanitary pipes that meet the requirements and guidelines for drinking water. And that's why we used our unique composite pipe system to install drinking water distributionUponor MLC Uni Pipe Plus, which boasts a seamless aluminum layer. This means that this composite pipe does not have a longitudinal weld and has a different composition and properties than for exampleUponor PE-Xa. We deliver composite pipes in rods or coils. The advantage of this system is 100% resistance to oxygen diffusion, easy handling, low weight and, above all, high shape stability and flexibility in bending.