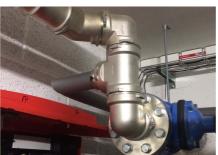

#### **Uponor involvement**

Pipes were used for distribution of health equipmentUponor MLC from dimension 20 to dimension 90. With the Riser system, including fittings RS2 and RS3, for hot, cold, circulation and utility water in a total length of 2,800 m.

# Reconstruction of the Gbel'ana mansion into a 4-star congress hotel with wellness

During the renovation of the mansion, particular emphasis was placed on sanitary pipes that meet the requirements and guidelines for drinking water. And that's why we used our unique composite pipe system to install drinking water distributionUponor MLC Uni Pipe Plus, which boasts a seamless aluminum layer. This means that this composite pipe does not have a longitudinal weld and has a different composition and properties than for exampleUponor PE-Xa. We deliver composite pipes in rods or coils. The advantage of this system is 100% resistance to oxygen diffusion, easy handling, low weight and, above all, high shape stability and flexibility in bending.