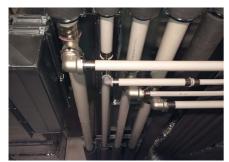

#### **Uponor involvement**

Pipes were used for distribution of health equipmentUponor MLC from dimension 20 to dimension 90. With the Riser system, including fittings RS2 and RS3, for hot, cold, circulation and utility water in a total length of 2,800 m.

### **Reconstruction of the Gbel'ana mansion**

Internal distributions of health technology - footboards and horizontal distributions from dimension 20 to 90. A private investor renovated the Gbel'any mansion into a 4-star congress hotel with wellness. In the renovated Château Gbel'any hotel, the distribution of hot, cold, circulating and utility water was changed. Internal distributions of health technology - footboards and horizontal distributions from dimension 20 to 90.

# Reconstruction of the Gbel'ana mansion into a 4-star congress hotel with wellness

During the renovation of the mansion, particular emphasis was placed on sanitary pipes that meet the requirements and guidelines for drinking water. And that's why we used our unique composite pipe system to install drinking water distributionUponor MLC Uni Pipe Plus, which boasts a seamless aluminum layer. This means that this composite pipe does not have a longitudinal weld and has a different composition and properties than for exampleUponor PE-Xa. We deliver composite pipes in rods or coils. The advantage of this system is 100% resistance to oxygen diffusion, easy handling, low weight and, above all, high shape stability and flexibility in bending.