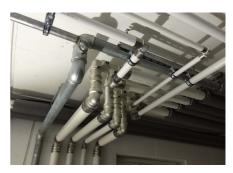

#### **Uponor involvement**

Pipes were used for distribution of health equipmentUponor MLC from dimension 20 to dimension 90. With the Riser system, including fittings RS2 and RS3, for hot, cold, circulation and utility water in a total length of 2,800 m.

### **Reconstruction of the Gbel'ana mansion**

Internal distributions of health technology - footboards and horizontal distributions from dimension 20 to 90. A private investor renovated the Gbel'any mansion into a 4-star congress hotel with wellness. In the renovated Château Gbel'any hotel, the distribution of hot, cold, circulating and utility water was changed. Internal distributions of health technology - footboards and horizontal distributions from dimension 20 to 90.

# Reconstruction of the Gbel'ana mansion into a 4-star congress hotel with wellness

During the renovation of the mansion, particular emphasis was placed on sanitary pipes that meet the requirements and guidelines for drinking water. And that's why we used our unique composite pipe system to install drinking water distributionUponor MLC Uni Pipe Plus, which boasts a seamless aluminum layer. This means that this composite pipe does not have a longitudinal weld and has a different composition and properties than for exampleUponor PE-Xa. We deliver composite pipes in rods or coils. The advantage of this system is 100% resistance to oxygen diffusion, easy handling, low weight and, above all, high shape stability and flexibility in bending.