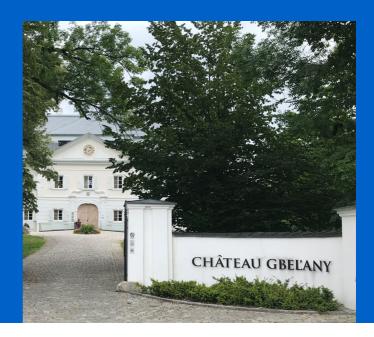

References

## Château Gbel'any



#### **Uponor involvement**

Pipes were used for distribution of health equipmentUponor MLC from dimension 20 to dimension 90. With the Riser system, including fittings RS2 and RS3, for hot, cold, circulation and utility water in a total length of 2,800 m.

### **Reconstruction of the Gbel'ana mansion**

Internal distributions of health technology - footboards and horizontal distributions from dimension 20 to 90. A private investor renovated the Gbel'any mansion into a 4-star congress hotel with wellness. In the renovated Château Gbel'any hotel, the distribution of hot, cold, circulating and utility water was changed. Internal distributions of health technology - footboards and horizontal distributions from dimension 20 to 90.

| Project Facts:                        |