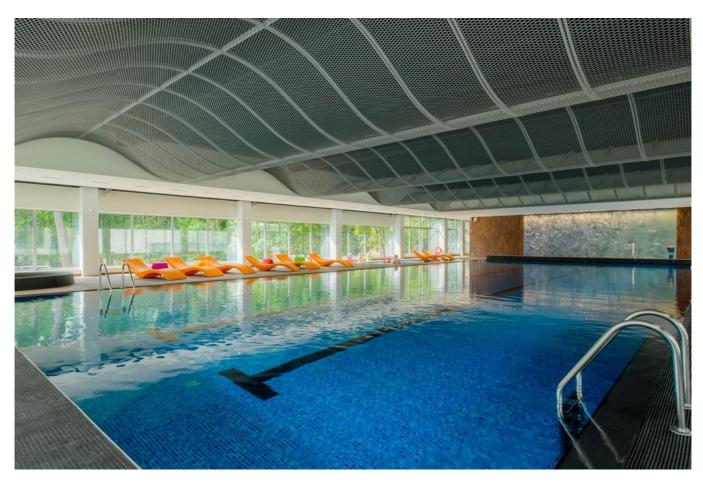

### **Short description**

The hotel Lielupe consists of 264 fashionable rooms, spacious Wellness centre with a swimming pool of 25m, Turkish bath, Finnish sauna, jacuzzi, and SPA centre, as well as large and modern children club, restaurant and 13 conference and event halls of various size. Uponor MLCP tap water materials provide reliable system operation in a wonderful seaside hotel. Everything made for the convenience of visitors to enjoy water procedures.