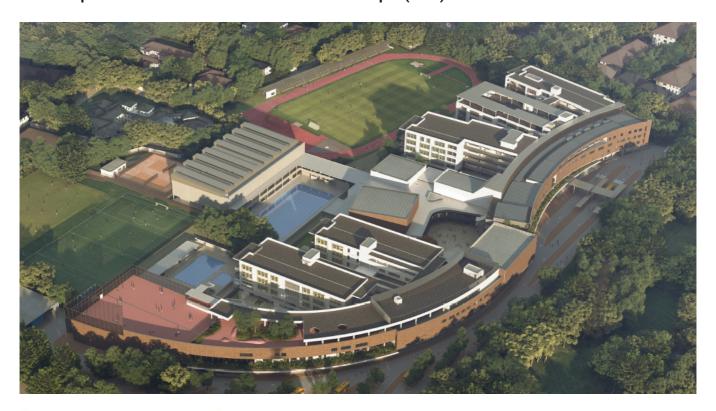

Located in a 26 Acres site in Ampang Hilir, the new campus for the International School of Kuala Lumpur (ISKL) is now in progress of construction and expected to complete and open in August 2018. ISKL new campus is designed to create the most advanced learning environment, featuring academic and athletic resources. This includes world-class science labs and classrooms with flexible teaching spaces, two libraries, gymnasiums, competition swimming facilities, regulation track, and playing fields.

Apart from world-class facilities for students, ISKL also integrated 'green' design facilities in the campus, Uponor's indoor climate solution was selected as one of the applications for the campus's green construction.

While tender requiring high quality PEX-a pipes embedded in the concrete structure to thermally activated concrete slabs and discharge cooling loads during the night which occurring during the day time, Uponor's Contec ceiling radiant cooling system was recommended and installed in the campus cooling 11,000m2. The operating temperature of the system is close to the ambient temperature. It is invisible, noiseless and without any draught. Therefore, provides architectural and interior design freedom of decorations without fan coils and other cumbersome devices. Thus, the Uponor Contec system can be ideally combined with renewable energy sources. The school is to be a sustainable exemplar both for the region and the world, aiming to obtain platinum Green Building Index (GBI).