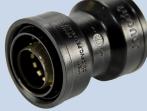

#### TotalFit Coupling, ½" x ½" (TF4775050)

TotalFit Male Threaded Adapter, ½" x ½" NPT (TF4525050)

TotalFit Female Threaded Adapter, ½" x ½" NPT (TF4575050)

**TotalFit Tee,** ½" x ½" x ½" (TF4755050)

TotalFit Elbow, ½" x ½" (TF4760500)

**TotalFit Plug, ½**" (TF4350500)