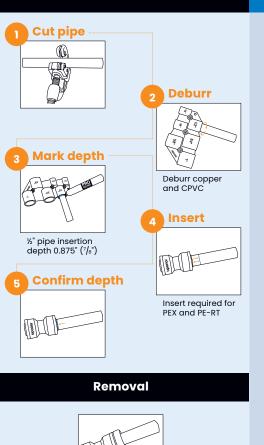

#### TotalFit Coupling, ½" x ½" (TF4775050)



TotalFit Male Threaded Adapter, ½" x ½" NPT (TF4525050)



TotalFit Female Threaded Adapter, ½" x ½" NPT (TF4575050)





**TotalFit Tee,** ½" x ½" x ½" (TF4755050)

TotalFit Elbow, ½" x ½" (TF4760500)







**TotalFit Plug, ½**" (TF4350500)



## > Connect with TotalFit<sup>™</sup> Solutions

With more than 40 years of reliable service, Uponor is the trusted provider of piping solutions for homes nationwide. Now, service contractors have TotalFit™ - a professional-grade engineered polymer (EP) push-to-connect option that provides greater value for residential projects with the same versatility and speed as brass push-to-connect fittings.





# > Connect in 5 easy steps



### > Connect with Uponor Pro Rewards

# Get rewarded for the products you purchase for your projects!

By joining Uponor Pro Rewards, you will get:

- Points for every Uponor product purchase
- Access to exclusive promotional offers
- A robust catalog with thousands of items to select the ideal reward

Whether you prefer to reward yourself with a durable Yeti® tumbler, efficient Milwaukee® tools, or incredible vacation excursions, the Uponor Pro Rewards catalog has something for everyone.



Sign up today > uponor.com/joinprorewards

Uponor Moving > Forward